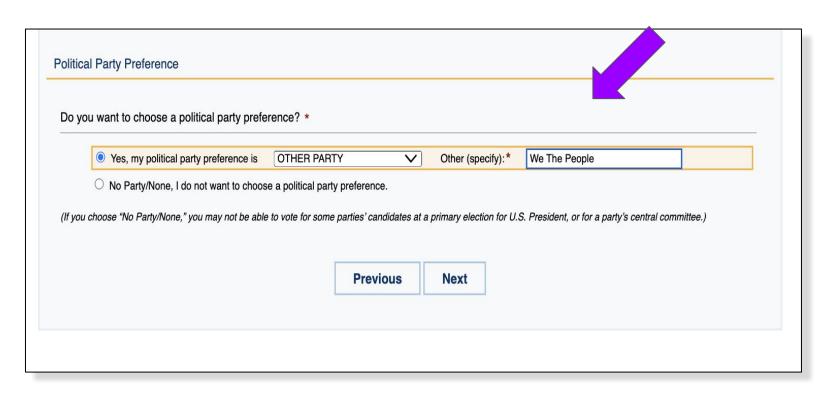

**Step 4:** Indicate your party preference at the bottom of the page by selecting "Yes, my political party preference is" and select **"OTHER PARTY"** from the drop down menu.

#### **Step 5:** Next to Other (specify): carefully type out (caps included): We The People.

#### Note: Do NOT include the word "Party" when you type in the name.

**Step 6:** Review all data and click submit the form. Check your email for confirmation of your new party registration with **We The People!** 