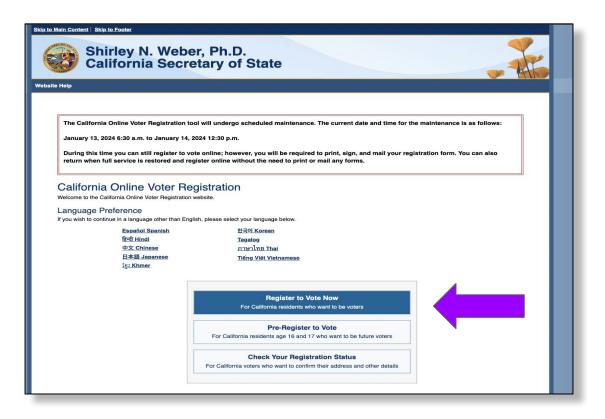

# Step 1: Navigate to <a href="https://registertovote.ca.gov/">https://registertovote.ca.gov/</a>

on your phone or computer browser. Make sure you have your California ID number handy or passport number along with the last four digits of your social security number. Select "Register to Vote Now"