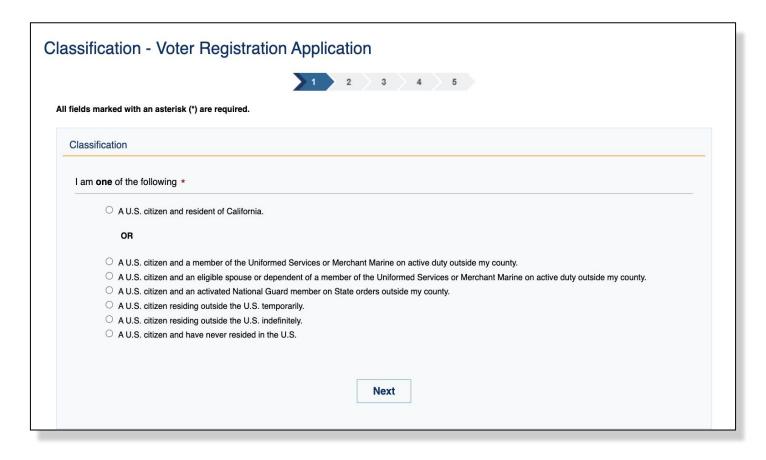

## Step 2: Indicate your citizenship status, then click "Next"

**Step 3:** Fill out all personal information. When prompted to answer whether or not someone helped you fill out this form, know that this instruction sheet does not mean that you received assistance filling out this form. Only indicate "yes" if someone typed in the form for you.