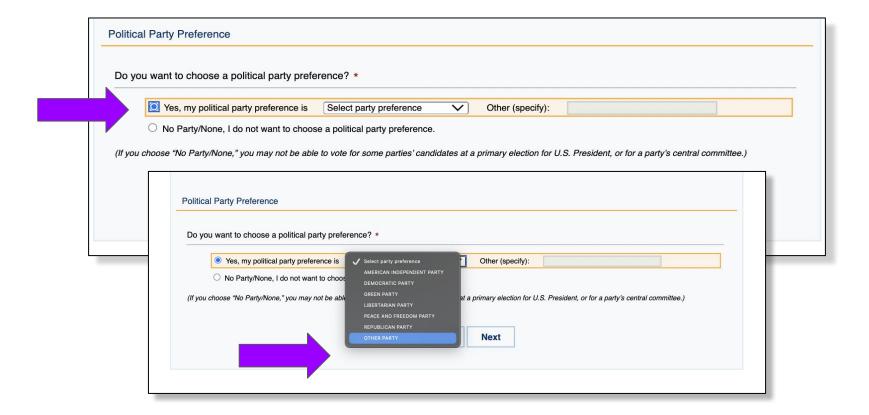

**Step 4:** Indicate your party preference at the bottom of the page by selecting "Yes, my political party preference is" and select **"OTHER PARTY"** from the drop down menu.

#### **Step 5:** Next to Other (specify): carefully type out (caps included): We The People.

#### Note: Do NOT include the word "Party" when you type in the name.

**Step 6:** Review all data and click submit the form. Check your email for confirmation of your new party registration with **We The People!** 